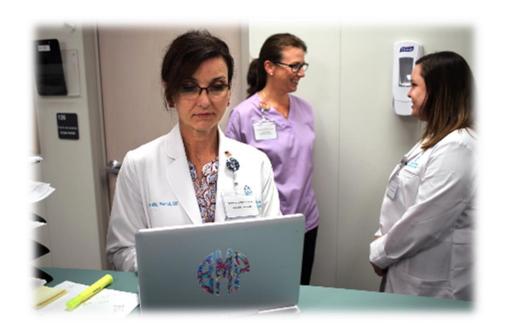

### Diabetes Co-Visits

- Pharmacy staff sees patient to gain in-depth diet and medication-use information.
- Staff makes presentation to medical provider.
- Plan of care developed through collaborative conversation.
- Provider wraps up visit.